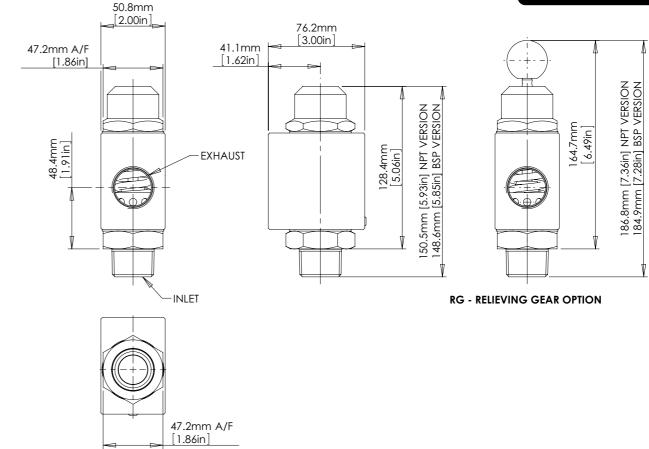

# SAFETY RELIEF VALVE

**UP TO 28 BAR 406 PSI** 

The TS100 is a safety relief valve with a threaded exhaust port for piping vented flow away from the valve.

Designed with an elastomeric seat seal, the valve combines excellent leakage performance with a high discharge flow capacity from its pop-open characteristic.

#### **Materials**

Externally Exposed Parts: 316 and 302 stainless steel and acetal. Internally Wetted Parts: 316 and 302 stainless steel and acetal.

The standard valve is designed for use with air, nitrogen, sweet natural gas, mineral oil, water glycols and plain water, and may also be used with a wide variety of media compatible with the materials of construction. Other material options are available, contact us for advice. Note that use with water above 100°C is not