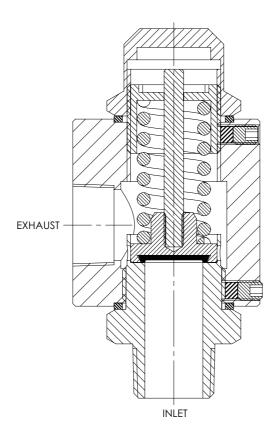

# SAFETY RELIEF VALVE

**UP TO 28 BAR 406 PSI** 

The TS100 is a safety relief valve with a threaded exhaust port for piping vented flow away from the valve.

Designed with an elastomeric seat seal, the valve combines excellent leakage performance with a high discharge flow capacity from its pop-open characteristic.