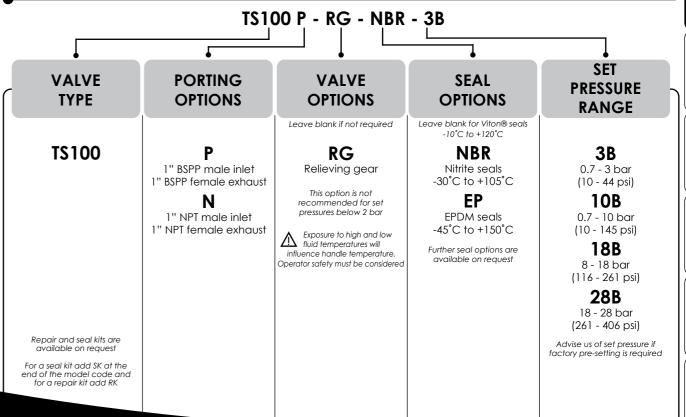

The standard valve has Viton® seals. Further seal options are The standard valve rius villone seals, romes seals, and the available via the Product Selector. Compatibility with the working fluid at the operating temperature must be considered.