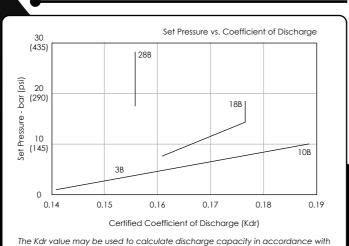

## Typical Performance

ISO 4126. We recommend contacting us with system details to confirm suitability.