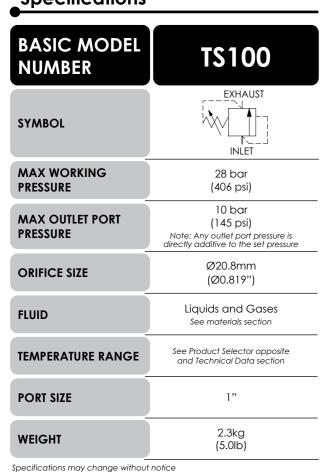

from its pop-open characteristic.

The valve is approved as a safety accessory to category IV of the Pressure Equipment Directive, and is suitable for use in the most demanding liquid or gas applications.

- Approved to category IV of the Pressure Equipment Directive (2014/68/EU)
- Pop-open characteristic for maximum discharge capacity
- Available preset and internally adjustable.
- Available with relieving gear to enable the manual release of pressure
- Wire locking and tagging available on request
- Virtually zero leakage at 90% of set pressure
- Reseat within the greater of 5 psi or 7.5% of set pressure when valve has opened and not popped
- Reseat within 50% of set pressure once popped
- Repeatability within the greater of 2 psi or ±3% of nominal set pressure

### **Specifications**





#### **Materials**

Externally Exposed Parts: 316 and 302 stainless steel and acetal. Internally Wetted Parts: 316 and 302 stainless steel and acetal.

The standard valve is designed for use with air, nitrogen, sweet natural gas, mineral oil, water glycols and plain water, and may also be used with a wide variety of media compatible with the materials of construction. Other material options are available, contact us for advice. Note that use with water above 100°C is not

The standard valve has Viton® seals. Further seal options are The standard valve rius villone seals, romes seals, and the available via the Product Selector. Compatibility with the working fluid at the operating temperature must be considered.

## Typical Performance



ISO 4126. We recommend contacting us with system