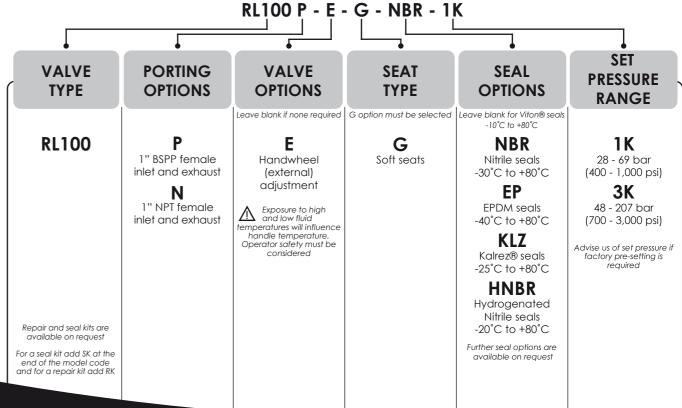

- Approved to category IV of the Pressure Equipment Directive (2014/68/EU)
- Available preset via internal adjustment or with an external handwheel adjustment option
- Wire locking and tagging available on request
- Minimal leakage at 90% of set pressure
- Reseat within 20% of set pressure
- Repeatabily within ±5% of set pressure
- Subsea variants available, contact us for advice
- Suitable for use with air, nitrogen, sweet natural gas and mineral oils
- Suitable for many other media, contact us for advice
- Various spring ranges available