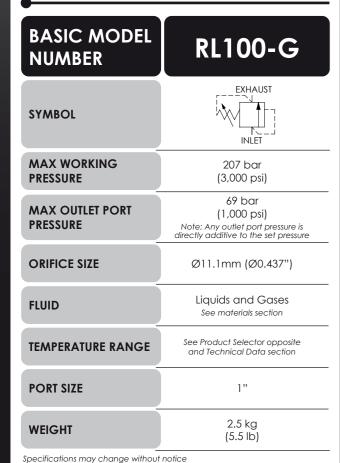

## **Specifications**

UP TO 207 BAR 3,000 PSI

The RL100-G is a 1" ported relief valve. Designed for emergency relief applications, it may be used to protect systems up to 207 bar (3,000 psi).

The valve is a proportional metering style relief valve with soft seats enabling its use with both liquids and gases, and is approved as a safety accessory to category IV of the Pressure Equipment Directive.

- Approved to category IV of the Pressure Equipment Directive (2014/68/EU)
- Available preset via internal adjustment or with an external handwheel adjustment option
- Wire locking and tagging available on request
- Minimal leakage at 90% of set pressure
- Reseat within 20% of set pressure
- Repeatabily within ±5% of set pressure
- Subsea variants available, contact us for advice
- Suitable for use with air, nitrogen, sweet natural gas and mineral oils
- Suitable for many other media, contact us for advice
- Various spring ranges available