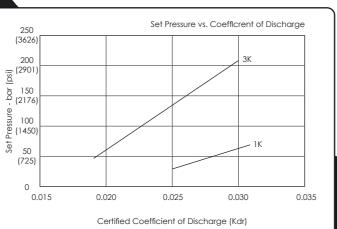

## Typical Performance

The Kdr value may be used to calculate discharge capacity in accordance with ISO 4126. We recommend contacting us with system details to confirm suitability

FLOW 3 PORT DIRECTIONAL CONTROL