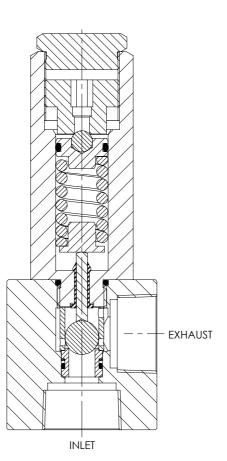

## **Materials**

Externally Exposed Parts: 316 stainless steel on all pressure retaining components. 300 series stainless steel is used for the external adjuster. The non-wetted and enclosed internal adjuster is chrome steel

Internally Wetted Parts: 316 and 302 stainless steel, polyamide-imide, silicon nitride and acetal. The standard valve is designed for use with air, nitrogen, sweet natural gas and mineral oils. Contact us for advice when use with other media is required.

The standard valve has Viton® seals. Further seal options are available via the Product Selector. Compatibility with the working fluid at the operating temperature must be considered.