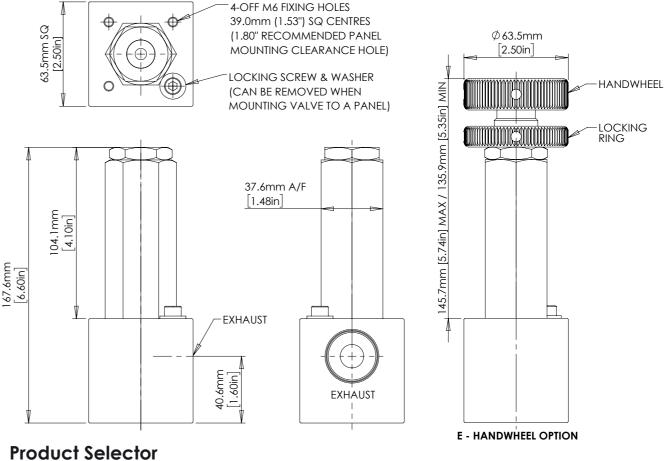

## **Specifications**

## **Materials**

Externally Exposed Parts: 316 stainless steel on all pressure retaining components. 300 series stainless steel is used for the external adjuster. The non-wetted and enclosed internal adjuster is chrome steel

Internally Wetted Parts: 316 and 302 stainless steel, polyamide-imide, silicon nitride and acetal. The standard valve is designed for use with air, nitrogen, sweet natural gas and mineral oils. Contact us for advice when use with other media is required.

The standard valve has Viton® seals. Further seal options are available via the Product Selector. Compatibility with the working fluid at the operating temperature must be considered.